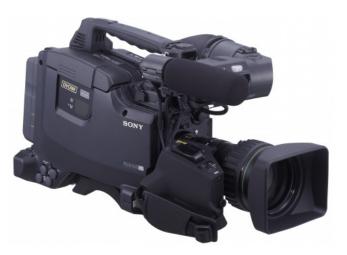

## DSR-450WSPL DISCONTINUED

Three 2/3-inch Power HAD EX CCD sensors 16:9/4:3 DVCAM camcorder without lens