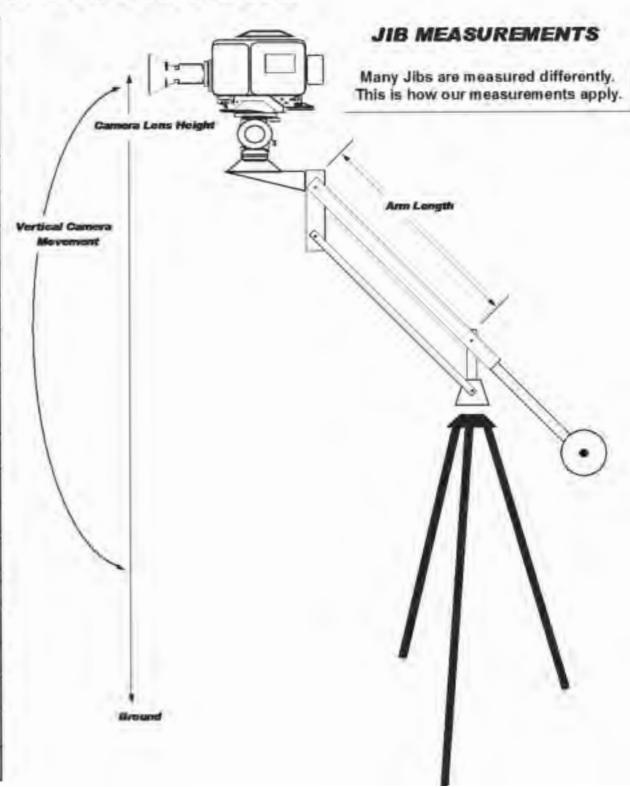

## **Technical Specifications**

| Specifications             | EZ JIb                 | Junior Jib             |
|----------------------------|------------------------|------------------------|
| Minimum Folded length      | 52 inches / 132 cm     | 29 inchs / 73.5 cm     |
| Weight                     | 24 lbs / 10.9 KG       | 19 pounds / 8.6 KG     |
| Camera capacity            | 50 pounds / 23 KG      | 50 pounds / 23 KG      |
| Arm Length                 | 4 feet / 1.22 meters   | 2 feet/ 61 cm          |
| Vertical camera movement   | 7 feet / 2.13 meters   | 3 feet / 91cm          |
| Estimated max height       | 10 feet / 3.05 meters  | 7.5 feet / 2.3 meters  |
| Minimum Folded Length      | 52 inches / 132 cm     | 29 inches / 73.5 cm    |
| Finish                     | Black Powder Coat      | Black Powder Coat      |
| Extendable                 | yes                    | yes                    |
| Drag for Lift and Rotation | yes                    | yes                    |
| Works with EZ FX Handle    | yes                    | yes                    |
| Under Sling capable        | yes                    | yes                    |
| Standard ball receptacle   | 100 mm                 | 100 mm                 |
| Adapters available for     | 75 mm /150 mm          | 75 mm /150 mm          |
| With E                     | xtension Kit Attac     | hed                    |
|                            | EZ Jib                 | Junior Jib             |
| Camera Capacity            | 25 pounds / 11.4 KG    | 25 pounds / 11.4 KG    |
| Arm Length at Size 1       | 7.5 feet / 2.3 meters  | 5.5 feet / 1.7 meters  |
| Arm Length at Size 2       | 11 feet / 3.38 meters  | 9 feet / 2.75 meters   |
| Max Camera Lens at Size 1  | 12.5 feet / 3.8 meters | 10.5 feet / 3.2 meters |
| Max Camera Lens at Size 2  | 16 feet / 4.9 meters   | 14 feet / 4.26 meters  |